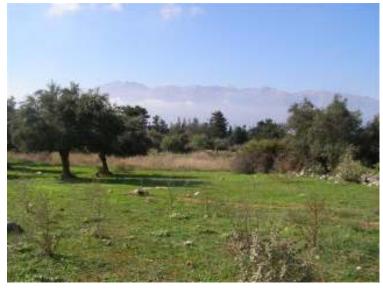

## Plans and permit for a 140M<sup>2</sup> villa with a 40M<sup>2</sup> pool DESCRIPTION:

- Level plot for building with split level section to rear
- Currently has 21 olive trees
- Fenced and walled
- Good access from road
- · Electricity and water to plot
- Room for a large villa or even 2 smaller villas
- · Room for pool and parking

## **SUMMARY:**

This lovely plot is positioned on a good road just 10 minutes walk from the village centre of Kefalas.

It is well positioned to take full advantage of the stunning mountain views and also the distant sea views of Souda Bay.