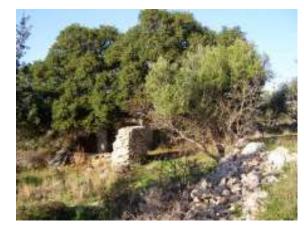

## PLOT SIZE: 4051 m<sup>2</sup> BUILD ALLOWANCE: 200m<sup>2</sup> DESCRIPTION:

- Gently sloping plot with level building areas
  No further building in front.
  - · Good access from tarmac dead-end road
    - Electricity and water supply nearby
      - Boundary fences
      - Close to villages and amenities
- Only 5 minutes from the nearby villages and beach This price excludes taxes and fees.