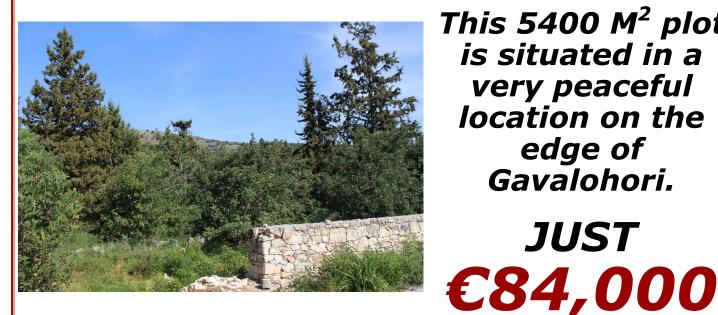

## Large Gavalohori Plot **Mountain Views**

This 5400 M<sup>2</sup> plot is situated in a very peaceful location on the edge of Gavalohori.

JUST

**DCP-230** 

The plot is 5400 square metres in size. It is in a peaceful location but not too far from the village square and its amenities (tavernas, grocers, bakers etc.).

## PLOT SIZE: 5400 M<sup>2</sup> BUILD ALLOWANCE: 220 M<sup>2</sup>

Plot on 2 levels
Fenced and walled
Good access from road
Mountain views
Electricity and water supply nearby
Close to villages and amenities
Very peaceful