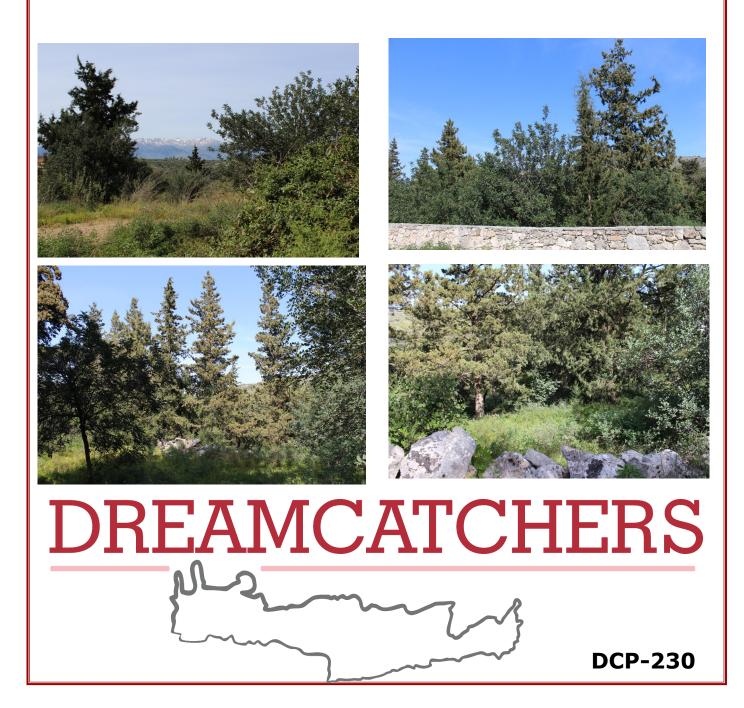

It's possible to build a villa of up to 220 square metres on this plot. Or of course two 110 square metre villas etc.

The walled and fenced plot is on two levels

DREAMCATCHERS

Dreamcatchers Independent Estate Agen The Bridge, Almyrida, Éret TEL: +30 28250 32625 www.dreamcatchers-crete.com info@dre<del>amca</del>tchers-crete.com

## PLOT SIZE: 5400 M<sup>2</sup> BUILD ALLOWANCE: 220 M<sup>2</sup>

Plot on 2 levels
Fenced and walled
Good access from road
Mountain views
Electricity and water supply nearby
Close to villages and amenities
Very peaceful