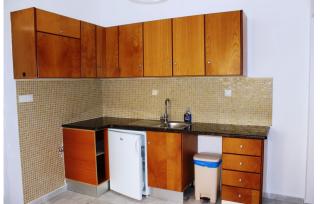

The kitchen has wooden units and a granite worktop and is fitted with both a sink and fridge. There is space to add additional appliances.

A short hallway with plenty of storage space leads to the main double bedroom which also has fitted wardrobes and ceiling fans.