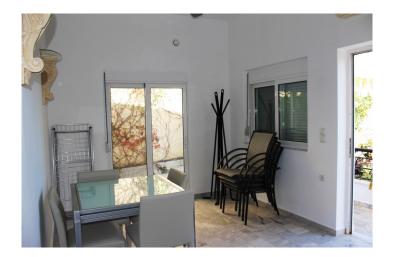

The apartment is set to the rear of a small development of 5 homes. There is a private entrance and a good sized secluded outdoor wooden decking area for external seating and dining.

The apartment itself has an open plan living, dining and kitchen area.