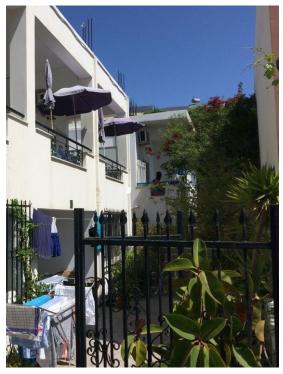

The apartment is set to the rear of a small development of 5 homes. There is a private entrance and a good sized secluded outdoor wooden decking area for external seating and dining.

The apartment itself has an open plan living, dining and kitchen area.