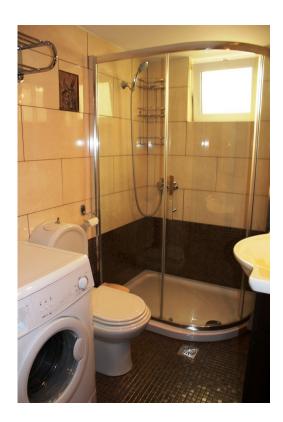

The spacious bathroom was recently re-fitted and has a very attractive mosaic tile finish with a corner glass

enclosed shower, vanity units and WC. The washing machine is also situated in this room.

This lovely apartment could also be used for short term holiday lets to generate a good income.