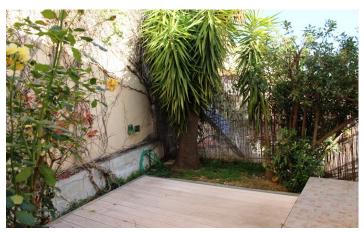

The apartment is set to the rear of a small development of 5 homes. There is a private entrance and a good sized secluded outdoor wooden decking area for external seating and dining.

The apartment itself has an open plan living, dining and kitchen area.

### **FEATURES:**

• All fixtures and fittings

All furniture and equipment

Air conditioning and ceiling fans

All white aluminium doors, windows and shutters with fly screens

- Fitted kitchen with granite worktop
  - Newly re-fitted bathroom
    - Marble floors
    - Fitted wardrobes
    - Immersion heater
  - External terrace and seating area