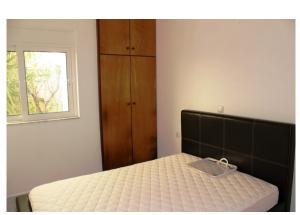

The kitchen has wooden units and a granite worktop and is fitted with both a sink and fridge. There is space to add additional appliances.

A short hallway with plenty of storage space leads to the main double bedroom which also has fitted wardrobes and ceiling fans.