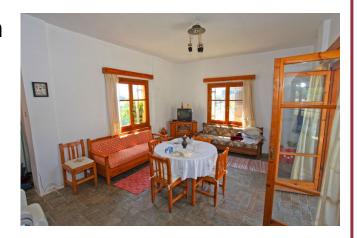

Entering from a rear courtyard via entrance porch the good sized, open plan living and dining area has traditional stone floors and patio doors leading to the front terrace.

The kitchen is very traditional in style and would benefit from some modernization. Also on this level is a WC and storage area with room for a washing machine.