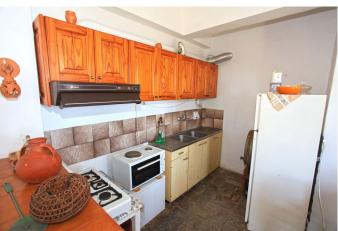

Entering from a rear courtyard via entrance porch the good sized, open plan living and dining area has traditional stone floors and patio doors leading to the front terrace.

The kitchen is very traditional in style and would benefit from some modernization. Also on this level is a WC and storage area with room for a washing machine.