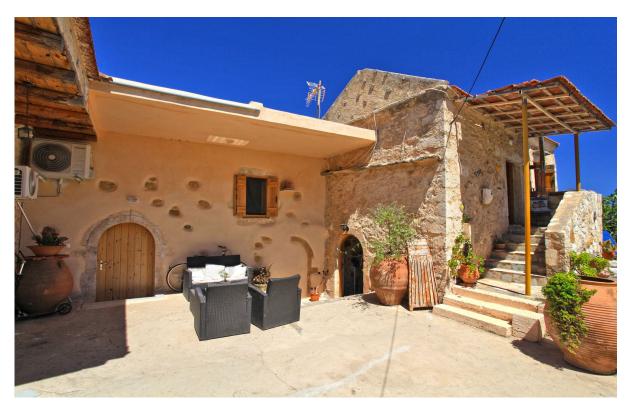

# FOUR BED STONE VILLA IN SELLIA

This beautifully designed and renovated property in the picturesque village of Sellia comprises of 2 fully self contained, yet easily connected, stone villas with a spacious shared courtyard and gardens.

### **SUMMARY:**

Entering from the quiet village road, the villas enjoy a spacious courtyard and parking area plus a pretty raised seating area with mature trees and plenty of room for

outdoor dining.

The main house is set across two levels—entering the upper level is the kitchen and dining area with its welcoming wood burning stove. Leading from this area is a large double bedroom with wooden floors and lovely views. There is also a very large bathroom - with a full bath, WC and washing machine.