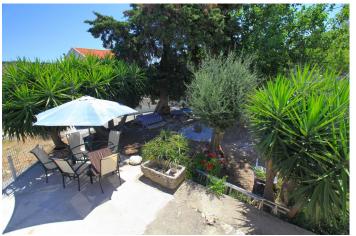

### **SUMMARY:**

Entering from the quiet village road, the villas enjoy a spacious courtyard and parking area plus a pretty raised seating area with mature trees and plenty of room for

outdoor dining.

The main house is set across two levels—entering the upper level is the kitchen and dining area with its welcoming wood burning stove. Leading from this area is a large double bedroom with wooden floors and lovely views. There is also a very large bathroom - with a full bath, WC and washing machine.

#### **FEATURES:**

- Four wood burning stoves
  - Air conditioning
- Telephone and Internet connection
- Wooden floors, doors and windows
- · Stone floors, archways and detail throughout
  - 2 fully fitted kitchens
    - Double solar panel
- Extra build permission of approximately 39 M<sup>2</sup>
- Large shared courtyard and outdoor seating areas
  - Off road parking areas
- Many main furniture items available by negotiation