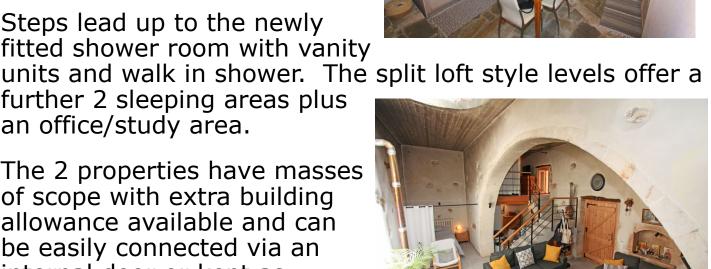

Steps lead up to the newly fitted shower room with vanity

further 2 sleeping areas plus

an office/study area.

The 2 properties have masses of scope with extra building allowance available and can be easily connected via an internal door or kept as separate accommodation.