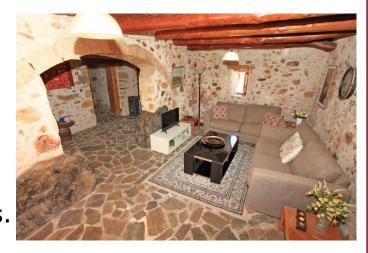

Wooden stairs lead down to the cool, stone floored, living area - with beautiful stone interior walls. There is a further seating or dining area here—via a stunning archway with a wood burning fire -for cozy winter evenings.

Also on this level, there is a further double bedroom. This lovely property has masses of traditional character with wood beamed ceilings and arched wooden doorways throughout.