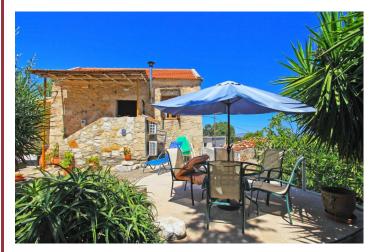

### **SUMMARY:**

Entering from the quiet village road, the villas enjoy a spacious courtyard and parking area plus a pretty raised seating area with mature trees and plenty of room for

outdoor dining.

The main house is set across two levels—entering the upper level is the kitchen and dining area with its welcoming wood burning stove. Leading from this area is a large double bedroom with wooden floors and lovely views. There is also a very large bathroom - with a full bath, WC and washing machine.

#### **FEATURES:**

- Four wood burning stoves
  - Air conditioning
- Telephone and Internet connection
- Wooden floors, doors and windows
- · Stone floors, archways and detail throughout
  - 2 fully fitted kitchens
    - Double solar panel
- Extra build permission of approximately 39 M<sup>2</sup>
- Large shared courtyard and outdoor seating areas
  - Off road parking areas
- Many main furniture items available by negotiation