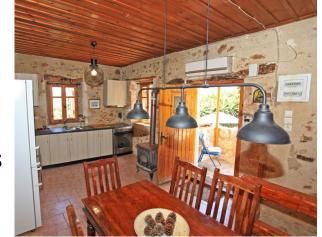

### **SUMMARY:**

Entering from the quiet village road, the villas enjoy a spacious courtyard and parking area plus a pretty raised seating area with mature trees and plenty of room for

outdoor dining.

The main house is set across two levels—entering the upper level is the kitchen and dining area with its welcoming wood burning stove. Leading from this area is a large double bedroom with wooden floors and lovely views. There is also a very large bathroom - with a full bath, WC and washing machine.

Entering into the very well equipped and fully fitted kitchen and dining area there is a wood burner here and plenty of

storage space.

Three steps lead down to the large living area with its feature archway, wood burner and skylight allowing natural light to flood in.